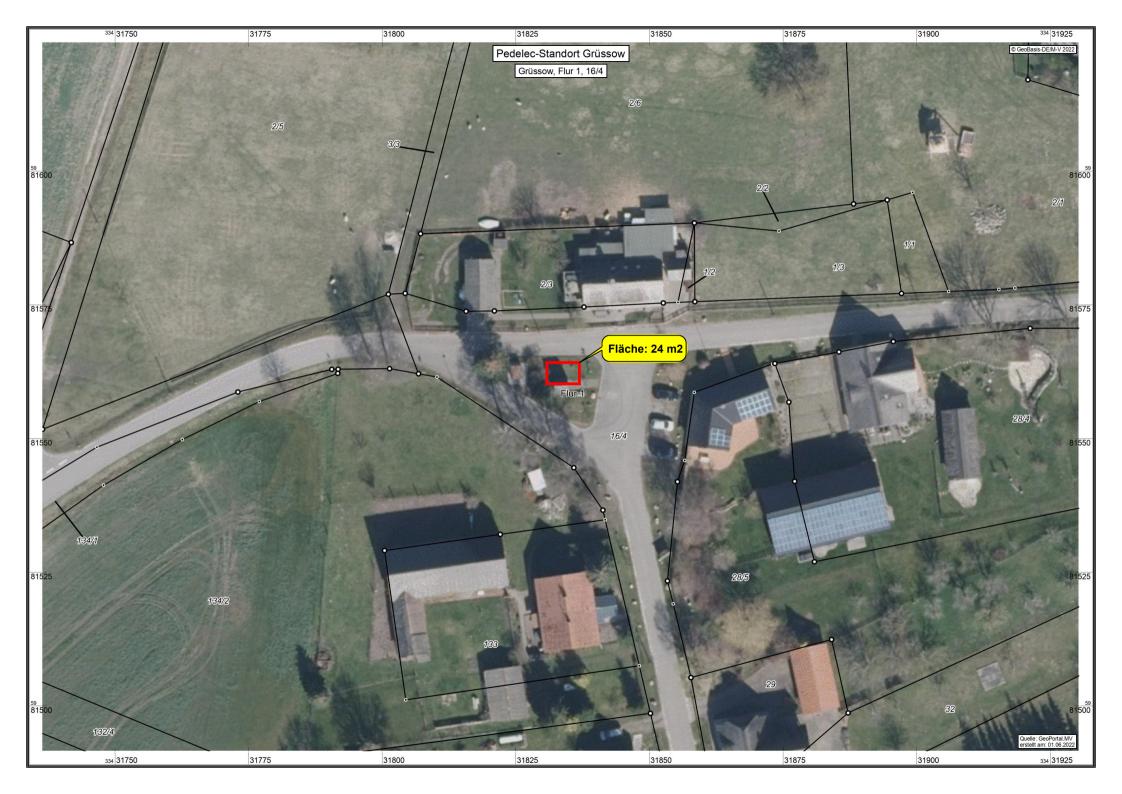

- 13. Stationsstandorte in folgenden Dörfern oder Dorfteilen sollen Bestandteil der Vereinbarung sein.
  - 1. Suckow
  - 2. Krienke
  - 3. Rankwitz
  - 4. Quilitz
  - 5. Liepe
  - 6. Restow
  - 7. Grüssow
  - 8. Warthe
  - 9. Warthe Ausbau

MV-Rad GmbH/UsedomRad GmbH

Envico Kohn

Geschäftsführer

In der Anlage

01. Lageplan aller Pedelec Stationen in der Gemeinde Rankwitz inkl. der am Abzweig Bundesstraße B110 zur Gemeinde Rankwitz etc.

02. Ortsplan der jeweiligen Pedelec Station