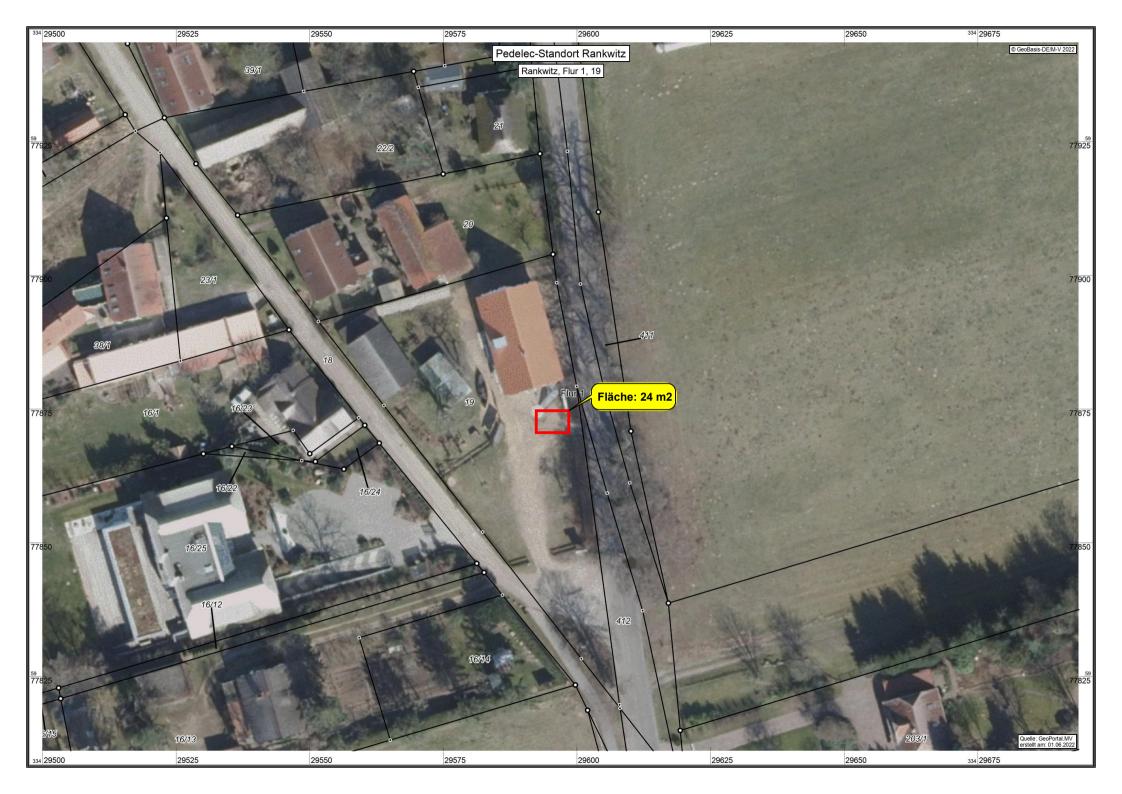

- 13. Stationsstandorte in folgenden Dörfern oder Dorfteilen sollen Bestandteil der Vereinbarung sein.
  - 1. Suckow
  - 2. Krienke
  - 3. Rankwitz
  - 4. Quilitz
  - 5. Liepe
  - 6. Restow
  - 7. Grüssow
  - 8. Warthe
  - 9. Warthe Ausbau

Die Fläche Standort Hafen Rankwitz wird von dem dortigen Eigentümer in exponierter Lage abgesichert.

14. Ich weise in diesem Zusammenhang noch einmal daraufhin, dass es bei allem hoffentlich gemeinsamen Bemühen Zeit brauchen wird, um das große Projekt in unser alltägliches Leben, quasi als Selbstverständlichkeit, zu integrieren.

MV-Rad GmbH/UsedomRad GmbH

Envico Kohn

Geschäftsführer

In der Anlage

01. Lageplan aller Pedelec Stationen in der Gemeinde Rankwitz inkl. der am Abzweig Bundesstraße B110 zur Gemeinde Rankwitz etc.

02. Ortsplan der jeweiligen Pedelec Station