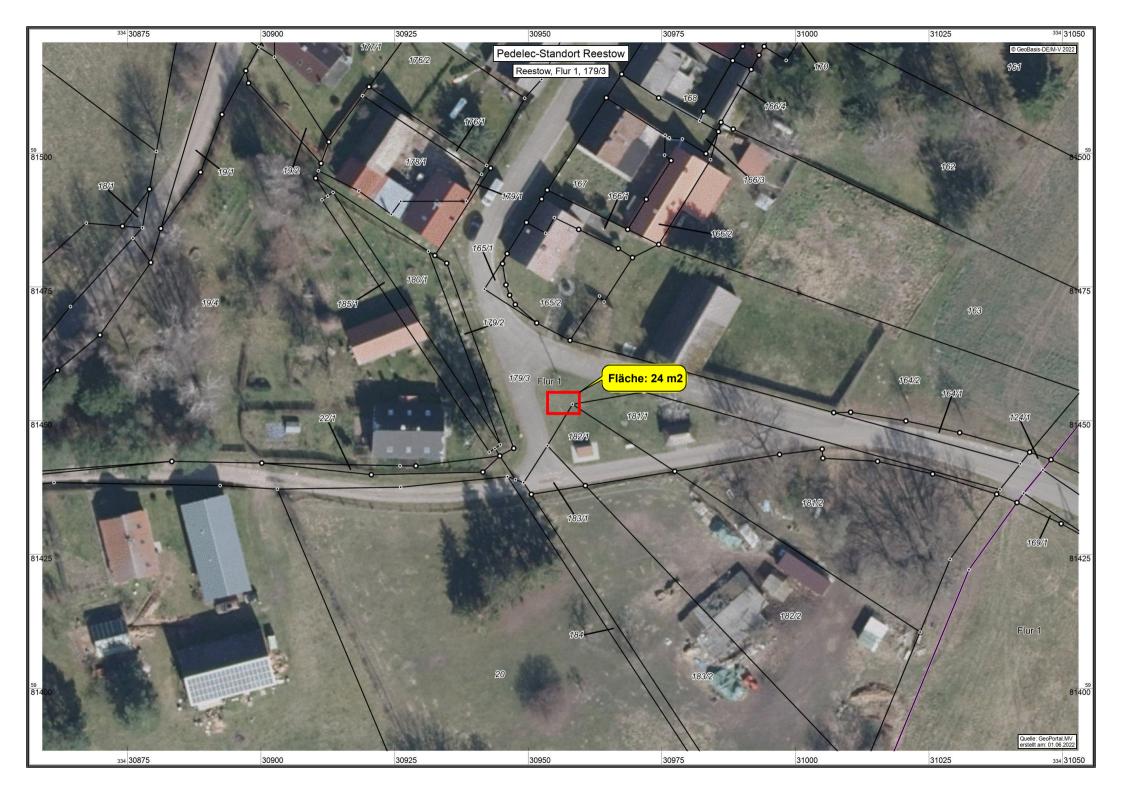

- 13. Stationsstandorte in folgenden Dörfern oder Dorfteilen sollen Bestandteil der Vereinbarung sein.
  - 1. Suckow
  - 2. Krienke
  - 3. Rankwitz
  - 4. Quilitz
  - 5. Liepe
  - 6. Restow
  - 7. Grüssow
  - 8. Warthe
  - 9. Warthe Ausbau

MV-Rad GmbH/UsedomRad GmbH

Envico Kohn

Geschäftsführer

In der Anlage

01. Lageplan aller Pedelec Stationen in der Gemeinde Rankwitz inkl. der am Abzweig Bundesstraße B110 zur Gemeinde Rankwitz etc.

02. Ortsplan der jeweiligen Pedelec Station