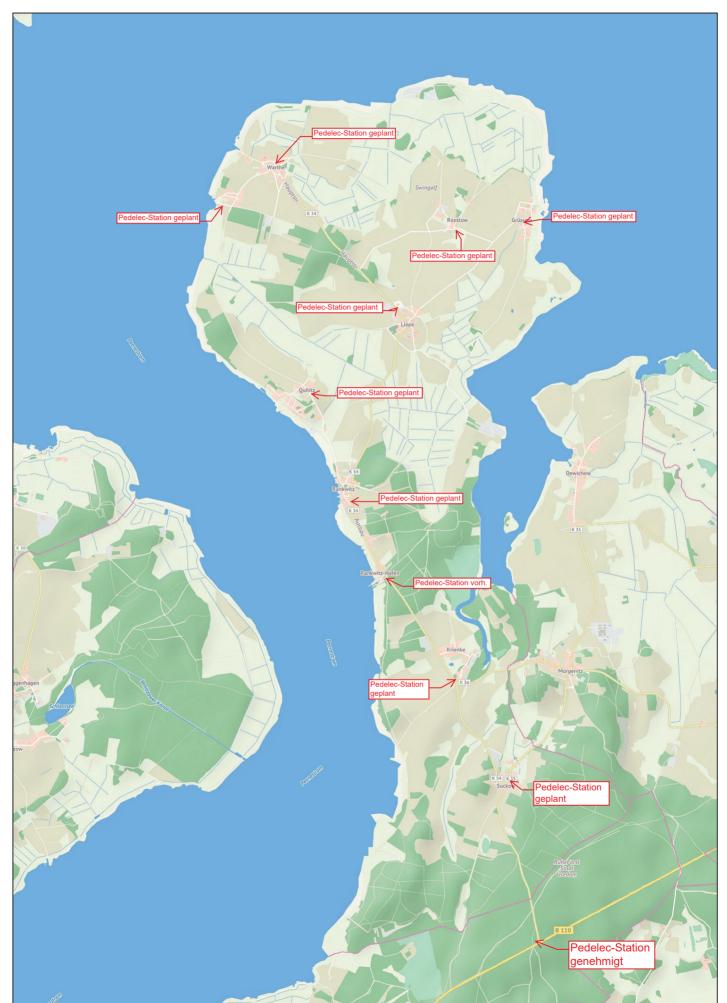

- 13. Stationsstandorte in folgenden Dörfern oder Dorfteilen sollen Bestandteil der Vereinbarung sein.
  - 1. Suckow
  - 2. Krienke
  - 3. Rankwitz
  - 4. Quilitz
  - 5. Liepe
  - 6. Restow
  - 7. Grüssow
  - 8. Warthe
  - 9. Warthe Ausbau

Die Fläche Standort Hafen Rankwitz wird von dem dortigen Eigentümer in exponierter Lage abgesichert.

14. Ich weise in diesem Zusammenhang noch einmal daraufhin, dass es bei allem hoffentlich gemeinsamen Bemühen Zeit brauchen wird, um das große Projekt in unser alltägliches Leben, quasi als Selbstverständlichkeit, zu integrieren.

MV-Rad GmbH/UsedomRad GmbH

Envico Kohn

Geschäftsführer

In der Anlage

01. Lageplan aller Pedelec Stationen in der Gemeinde Rankwitz inkl. der am Abzweig Bundesstraße B110 zur Gemeinde Rankwitz etc.

02. Ortsplan der jeweiligen Pedelec Station

## Kartenauszug - GeoPortal.VG

Gemarkung: Rankwitz (133484) **Datum:** 14.06.2022 Maßstab: 1: 35000

Diese Karte ist urheberrechtlich geschützt. Vervielfältigungen sind nur mit Genehmigung des Herausgebers zulässig. Als Vervielfältigung, auch von Teilen, gelten Nachdruck, Fotokopie, Mikroverfilmung, Digitalisierung, Scannen sowie Abzeichnung.

Geobasisdaten: © GeoBasis DE/M-V, Geofachdaten: © Landkreis Vorpommern-Greifswald