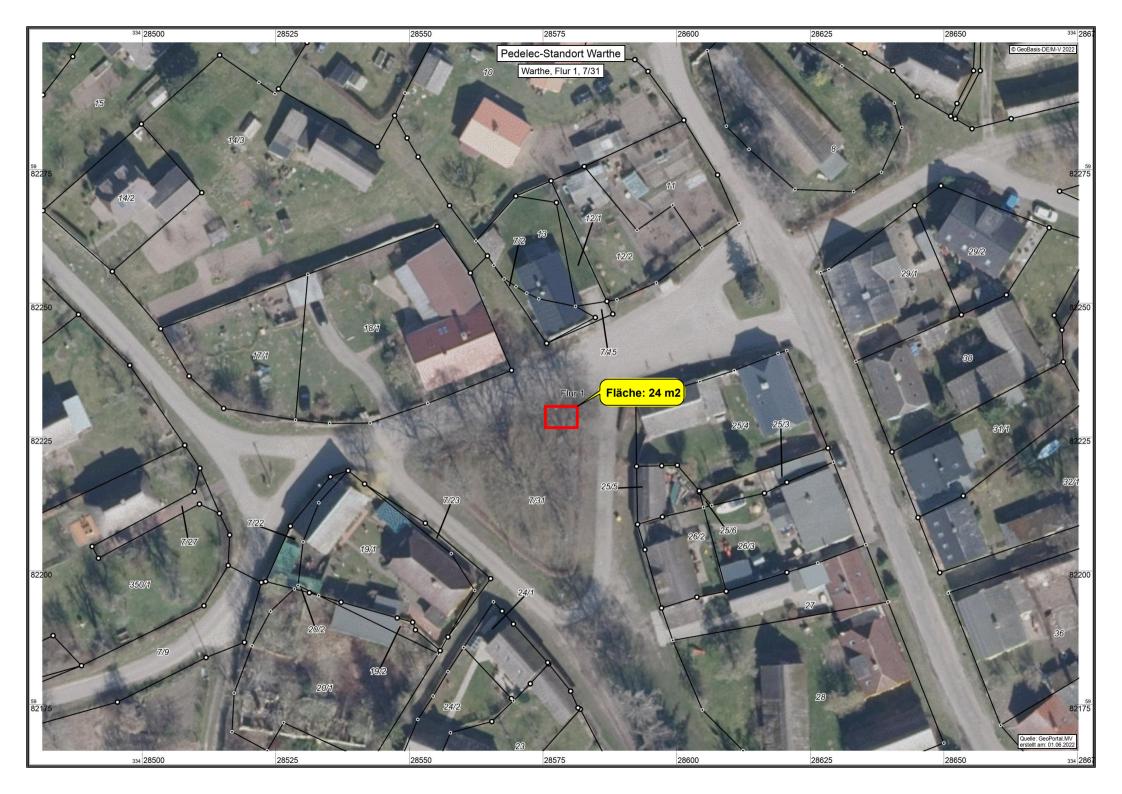

- 13. Stationsstandorte in folgenden Dörfern oder Dorfteilen sollen Bestandteil der Vereinbarung sein.
  - 1. Suckow
  - 2. Krienke
  - 3. Rankwitz
  - 4. Quilitz
  - 5. Liepe
  - 6. Restow
  - 7. Grüssow
  - 8. Warthe
  - 9. Warthe Ausbau

MV-Rad GmbH/UsedomRad GmbH

Envico Kohn

Geschäftsführer

In der Anlage

01. Lageplan aller Pedelec Stationen in der Gemeinde Rankwitz inkl. der am Abzweig Bundesstraße B110 zur Gemeinde Rankwitz etc.

02. Ortsplan der jeweiligen Pedelec Station