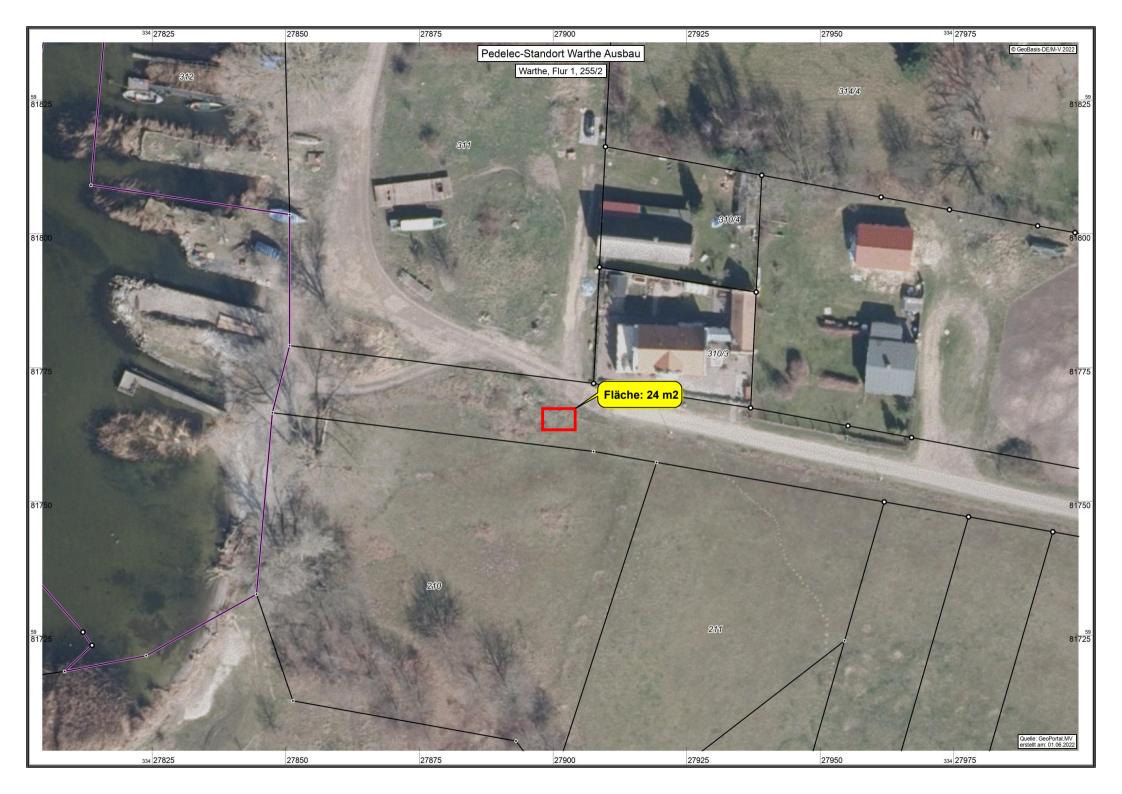

- 13. Stationsstandorte in folgenden Dörfern oder Dorfteilen sollen Bestandteil der Vereinbarung sein.
  - 1. Suckow
  - 2. Krienke
  - 3. Rankwitz
  - 4. Quilitz
  - 5. Liepe
  - 6. Restow
  - 7. Grüssow
  - 8. Warthe
  - 9. Warthe Ausbau

Die Fläche Standort Hafen Rankwitz wird von dem dortigen Eigentümer in exponierter Lage abgesichert.

14. Ich weise in diesem Zusammenhang noch einmal daraufhin, dass es bei allem hoffentlich gemeinsamen Bemühen Zeit brauchen wird, um das große Projekt in unser alltägliches Leben, quasi als Selbstverständlichkeit, zu integrieren.