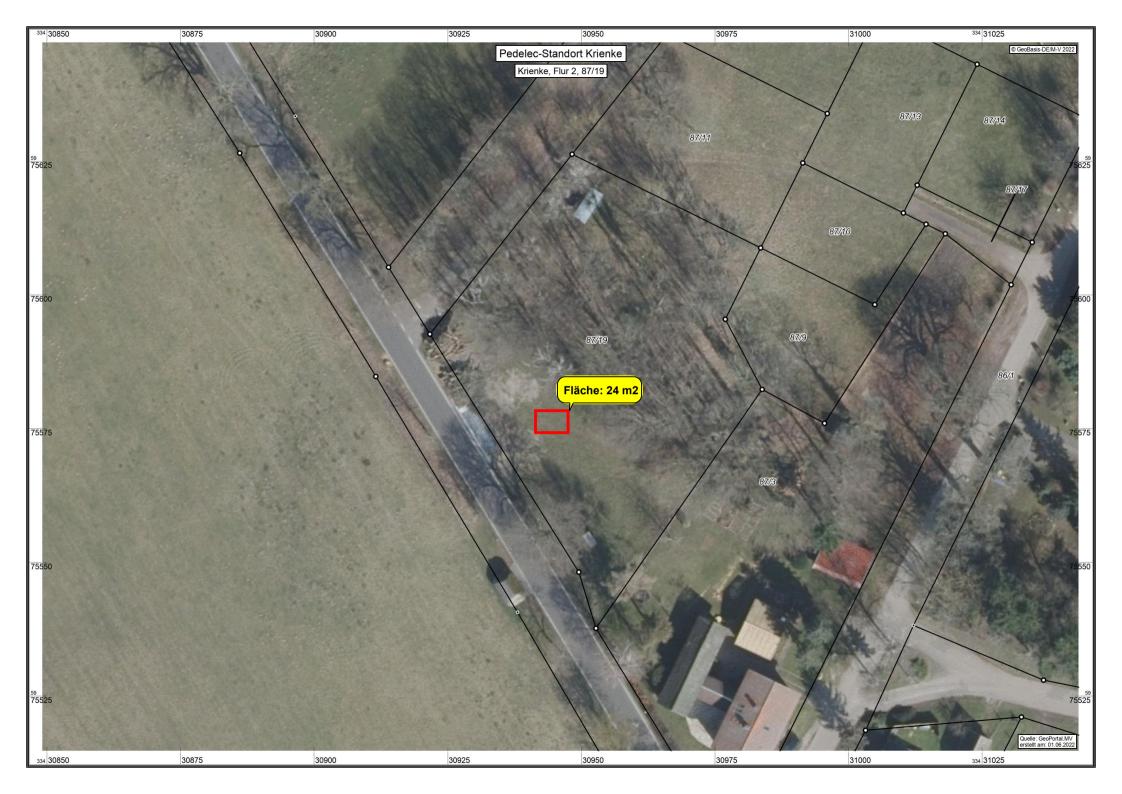

- 13. Stationsstandorte in folgenden Dörfern oder Dorfteilen sollen Bestandteil der Vereinbarung sein.
  - 1. Suckow
  - 2. Krienke
  - 3. Rankwitz
  - 4. Quilitz
  - 5. Liepe
  - 6. Restow
  - 7. Grüssow
  - 8. Warthe
  - 9. Warthe Ausbau

MV-Rad GmbH/UsedomRad GmbH

Envico Kohn

Geschäftsführer

In der Anlage

01. Lageplan aller Pedelec Stationen in der Gemeinde Rankwitz inkl. der am Abzweig Bundesstraße B110 zur Gemeinde Rankwitz etc.

02. Ortsplan der jeweiligen Pedelec Station