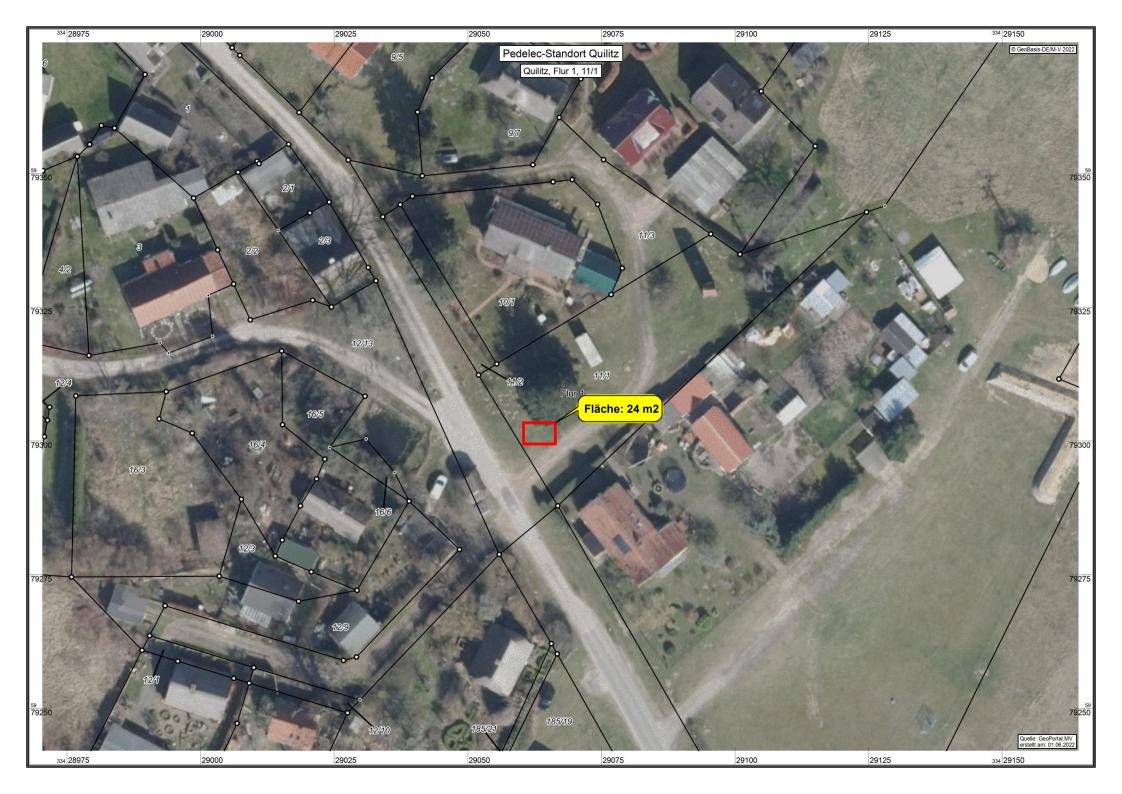

- 13. Stationsstandorte in folgenden Dörfern oder Dorfteilen sollen Bestandteil der Vereinbarung sein.
  - 1. Suckow
  - 2. Krienke
  - 3. Rankwitz
  - 4. Quilitz
  - 5. Liepe
  - 6. Restow
  - 7. Grüssow
  - 8. Warthe
  - 9. Warthe Ausbau

MV-Rad GmbH/UsedomRad GmbH

Envico Kohn

Geschäftsführer

In der Anlage

01. Lageplan aller Pedelec Stationen in der Gemeinde Rankwitz inkl. der am Abzweig Bundesstraße B110 zur Gemeinde Rankwitz etc.

02. Ortsplan der jeweiligen Pedelec Station