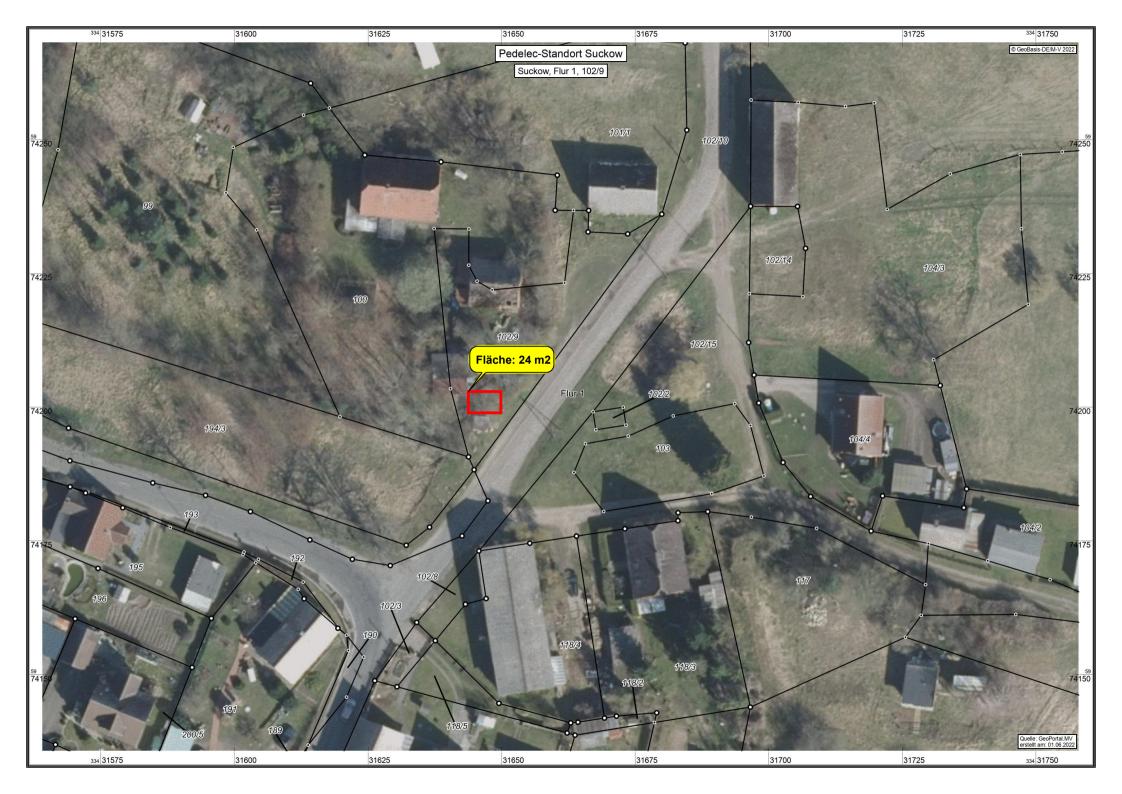

- 13. Stationsstandorte in folgenden Dörfern oder Dorfteilen sollen Bestandteil der Vereinbarung sein.
  - 1. Suckow
  - 2. Krienke
  - 3. Rankwitz
  - 4. Quilitz
  - 5. Liepe
  - 6. Restow
  - 7. Grüssow
  - 8. Warthe
  - 9. Warthe Ausbau

MV-Rad GmbH/UsedomRad GmbH

Envico Kohn

Geschäftsführer

In der Anlage

01. Lageplan aller Pedelec Stationen in der Gemeinde Rankwitz inkl. der am Abzweig Bundesstraße B110 zur Gemeinde Rankwitz etc.

02. Ortsplan der jeweiligen Pedelec Station