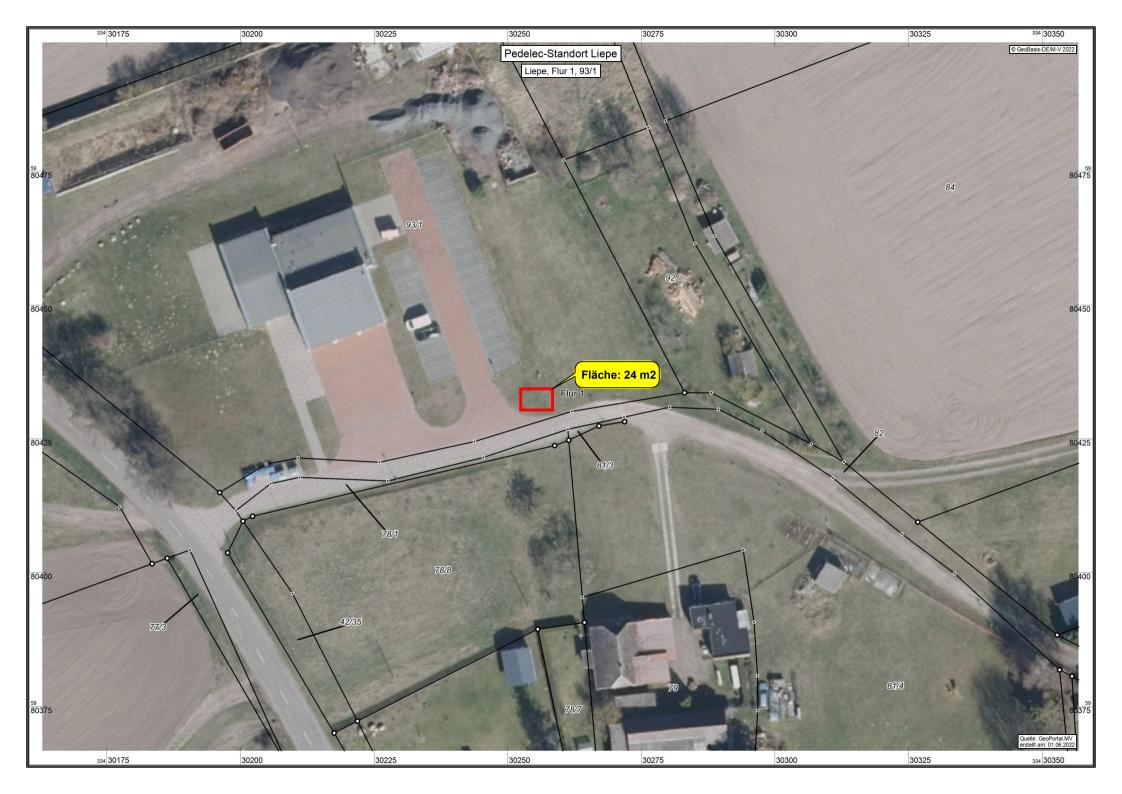

- 13. Stationsstandorte in folgenden Dörfern oder Dorfteilen sollen Bestandteil der Vereinbarung sein.
  - 1. Suckow
  - 2. Krienke
  - 3. Rankwitz
  - 4. Quilitz
  - 5. Liepe
  - 6. Restow
  - 7. Grüssow
  - 8. Warthe
  - 9. Warthe Ausbau

MV-Rad GmbH/UsedomRad GmbH

Envico Kohn

Geschäftsführer

In der Anlage

01. Lageplan aller Pedelec Stationen in der Gemeinde Rankwitz inkl. der am Abzweig Bundesstraße B110 zur Gemeinde Rankwitz etc.

02. Ortsplan der jeweiligen Pedelec Station